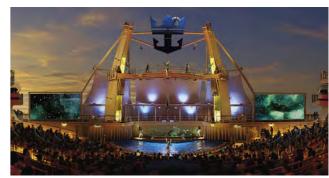

But it's evenings when ships really come alive with glitz and glamour. Ultra-modern ships boasting hitech facilities now stage interactive shows full of breath-taking special effects with acrobatic displays, ice-skating spectaculars and West End and Broadway shows such as Mamma Mia!, Hairspray and Kinky Boots.

Cruise lines have also adapted hit TV shows such as Strictly Come Dancing, The Voice and Pop Idol with their own versions, while others have partnered with international names including Cirque du Soleil, Liverpool's Cavern Club for Beatles tribute bands, and BB King's Blues Club.