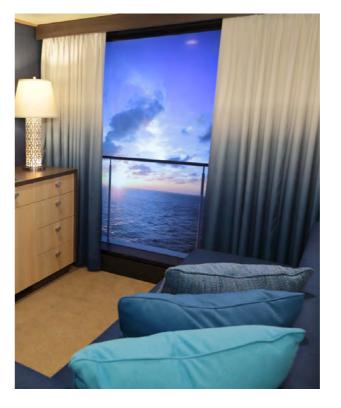

Virtual inside cabins are a new phenomenon on a handful of ships that have "virtual balconies" or "virtual portholes" – special screens showing realtime footage from the ship via external cameras.

The rise in family-orientated ships has also ushered in more family-friendly accommodation, with cabins offering additional space with extra beds that slot down from the ceiling or bunks that fold out from sofas. Inter-connecting cabins for families with older children are another good option.