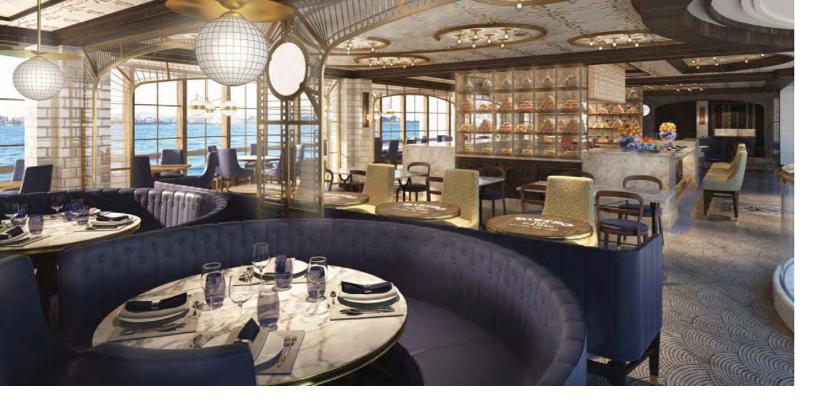

## Cruises have a mouth-watering reputation for the quality and quantity of cuisine they offer, and deservedly so.

Passengers can tuck into food virtually 24/7, starting early morning and continuing throughout the day to past midnight, while taking their pick from a rich variety of venues – most of which are included in the price.

The larger the ship, the greater the choice with up to 30 or so dining spots on the largest vessels, ranging from poolside burger bars, hotdog stands and pizza counters to classy haute cuisine restaurants and exclusive chef's table experiences.

On larger ships, in particular, diners can expect to find first-class speciality restaurants ranging from Japanese teppanyaki to American-style steakhouses or French bistros and Italian trattoria.

Some cruise lines have teamed up with speciality chefs such as Nobu Matsuhisa, Jamie Oliver and Marco Pierre White who have opened their own onboard restaurants with prices at a fraction of what they are ashore.