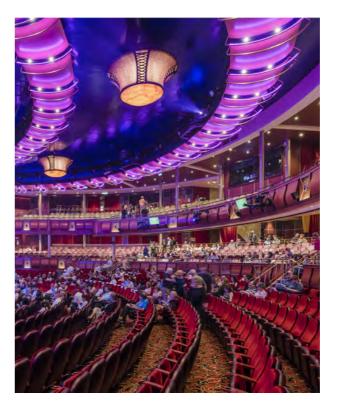

But it's evenings when ships really come alive with glitz and glamour. Ultra-modern ships boasting hitech facilities now stage interactive shows full of breath-taking special effects with acrobatic displays, ice-skating spectaculars and West End and Broadway shows such as Mamma Mia!, Hairspray and Kinky Boots.

Ship theatres are still the main hub for evening entertainment with cabaret productions that generally pay tribute to musical styles and eras, though there are quieter alternatives in smaller cosy venues with classical recitals or folkloric displays by local artistes. The larger the ship, the bigger the choice of nightspots, with piano bars providing everything from soothing selections to lively singalongs and duelling piano blowouts, lively karaoke evenings or silent discos.