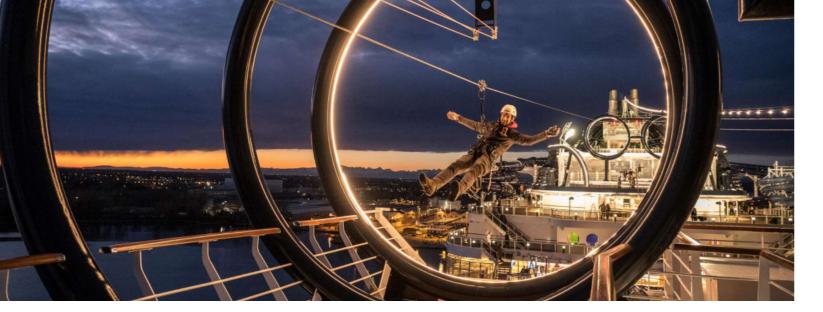

Sea days are when ship attractions come into their own (though sometimes it's even better to experience them in port, without queues, when many passengers are ashore).

Aside from numerous swimming pools, hot tubs and water play areas that nearly all ships now have, there are a host of high-adrenaline thrills that range from waterslides and zipwires to surfing simulators and climbing walls. Passengers can also pound top-deck jogging tracks while admiring the views, tap into their competitive streak on sports courts or even serve up games of paddle tennis.

Intrepid travellers can sign up for thrilling zip-wire rides or kayaking trips; animal-lovers can join wildlife tours; and cultural fans can revel in afterhours visits to leading cultural attractions such as St Petersburg's Hermitage Museum or Venice's Doge's Palace.

In keeping with the growing trend for more adventure, cruise companies have pumped up the thrills with glacier hikes, powerboating trips and helicopter rides, while a rising roll-call of culinary-led tours feed into increasing interest in epicurean options.