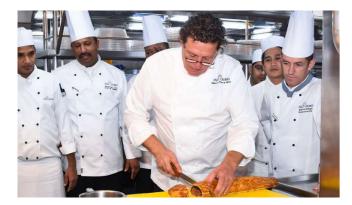

On larger ships, in particular, diners can expect to find first-class speciality restaurants ranging from Japanese teppanyaki to American-style steakhouses or French bistros and Italian trattoria.

Some cruise lines have teamed up with speciality chefs such as Nobu Matsuhisa, Jamie Oliver and Marco Pierre White who have opened their own onboard restaurants with prices at a fraction of what they are ashore.

When it comes to learning a new skill or perfecting existing ones, there are numerous options. Many ships now have state-of-the-art show kitchens for cookery classes, while some have craft studios where enthusiasts can brush up their artistic talents.