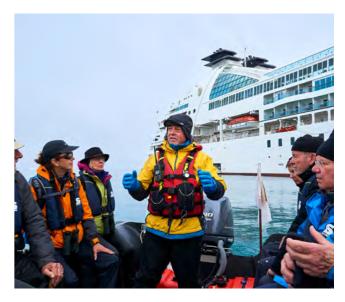

## Shore Excursions

Exploring ashore on cruises is more varied than ever thanks to the increasingly diverse selection of tours now offered.

Cruise lines have upped the ante to feature a host of exciting and insightful experiences guaranteed to help passengers get the most out of every port they visit.

Aside from basic sightseeing coach tours that have always formed the backbone of destination programmes, guests can also choose from any number of shore activities designed to appeal to all tastes and ages. Most generally last for a full or halfday, though some involve overnight stays away from the ship too.

Intrepid travellers can sign up for thrilling zip-wire rides or kayaking trips; animal-lovers can join wildlife tours; and cultural fans can revel in afterhours visits to leading cultural attractions such as St Petersburg's Hermitage Museum or Venice's Doge's Palace.

One of the biggest advantages of cruise ship tours is peace of mind as the lines work with reputable and experienced operators. Another crucial factor to remember is that ships will always wait for their tour groups to return, even if they're running late, and will not sail without them.