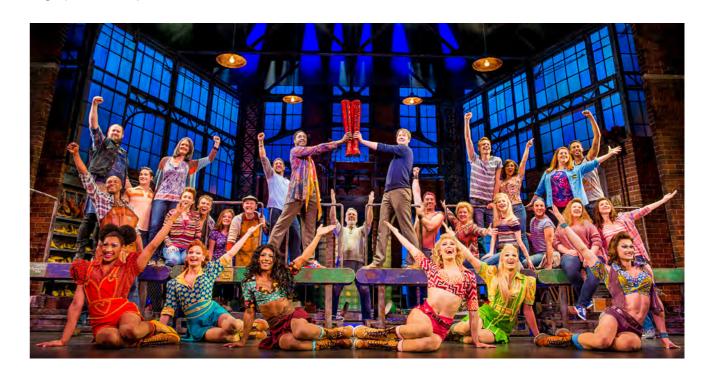

But it's evenings when ships really come alive with glitz and glamour. Ultra-modern ships boasting hitech facilities now stage interactive shows full of breath-taking special effects with acrobatic displays, ice-skating spectaculars and West End and Broadway shows such as Mamma Mia!, Hairspray and Kinky Boots.