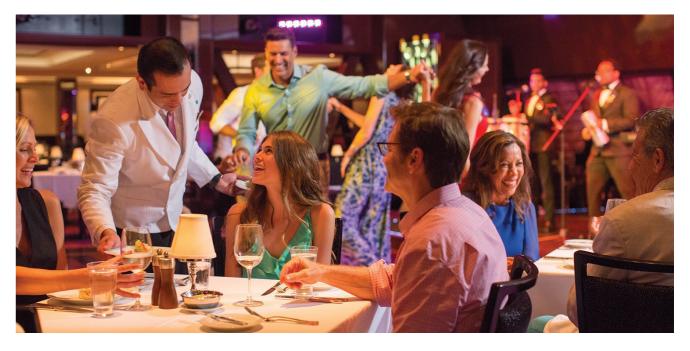

All ships have either a single main restaurant or a cluster of them offering different themes and these are the focal point of the onboard dining experience, where guests are generally free to take their main meals whenever and with whoever they wish to.

Traditional set dining times and shared tables are still offered for those who want them, but freedom and flexibility are key ingredients, and this is also reflected in the extensive buffet restaurants found on nearly all ships, and virtually open round-the-clock.

Ship theatres are still the main hub for evening entertainment with cabaret productions that generally pay tribute to musical styles and eras, though there are quieter alternatives in smaller cosy venues with classical recitals or folkloric displays by local artistes. The larger the ship, the bigger the choice of nightspots, with piano bars providing everything from soothing selections to lively singalongs and duelling piano blowouts, lively karaoke evenings or silent discos.

Dining can also be given added sparkle with themed dinner shows and live musical performances in cosy supper clubs and the beat can rumble on into the small hours at onboard nightclubs and late-night caparet bars