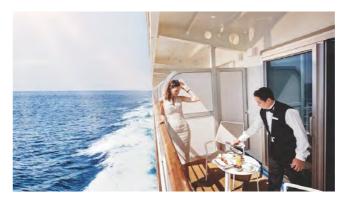

Alternatively, anyone wanting more private al fresco moments can take breakfast on their balconies or enjoy dinner served course by course – sometimes by their own butler.

More ships now have their own culinary centres and show kitchens where guests can rustle up their own masterpieces under the guidance of a professional chef, having accompanied them to markets ashore to gather local ingredients. There's no shortage of healthy-eating options too, with menus highlighting dishes low in salt and/or fat, plus low-sugar desserts. Special dietary needs are also catered for, from vegan and vegetarian to diabetic and gluten-free requirements.

Inside/interior staterooms, which do not have a window or porthole; outside/ocean view staterooms that have a porthole or window; and balcony/veranda staterooms which are the most popular choice.

The most expensive, and luxurious, category is **suite accommodation** which has separate sleeping and living areas split into different rooms or in one large room, but separated by a curtain.