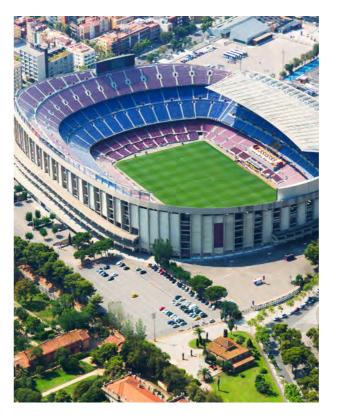

Families can choose from child-friendly trips visiting water parks, animal attractions or iconic sporting sites such as Barcelona's famous Camp Nou football stadium. Some lines even organise family-friendly scavenger hunts, and most of these options feature reduced prices for youngsters.