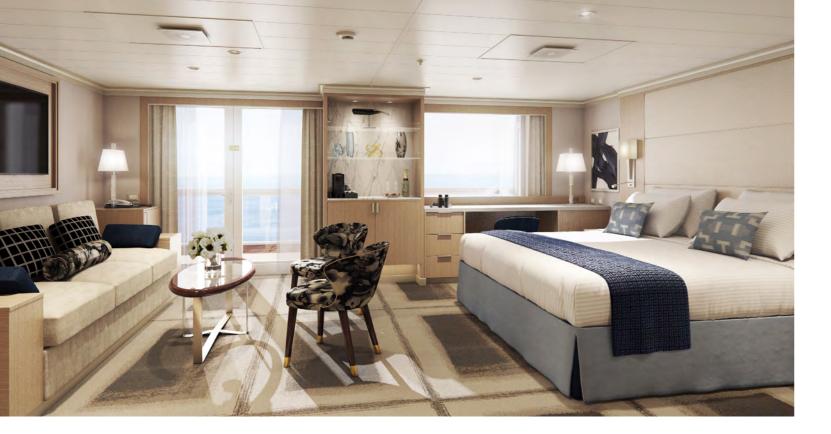

## Staterooms

There can be a bewildering choice of accommodation on cruise ships, with some of the mega-ships offering more than 30 different stateroom types. But it is worth noting that these break down to four basic categories.

Inside/interior staterooms, which do not have a window or porthole; outside/ocean view staterooms that have a porthole or window; and balcony/veranda staterooms which are the most popular choice.

The most expensive, and luxurious, category is **suite accommodation** which has separate sleeping and living areas split into different rooms or in one large room, but separated by a curtain.

Junior suites tend to be entry-level grade and on some cruise ships may simply be a more spacious version of a balcony stateroom. At the other end of the scale are owner's suites that come with acres of space, opulent décor, balcony hot tubs and butler service.